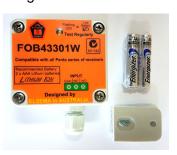

The **900BS-E Electrical Safety Edge** is supplied with a hardwired Radio Transmitter and the associated Universal Radio Receiver that can easily be integrated into the Sliding Gate Automation Controller.

Transmitter: FOB43301W

433MHz Hardwired Transmitter with 2 x AAA Lithium Batteries and

2 x Mounting Brackets.

Receiver: PCR44301RE

433MHz Receiver 12-24V ac/dc N.O./N.C. Voltage Free Contacts with built-in Antenna