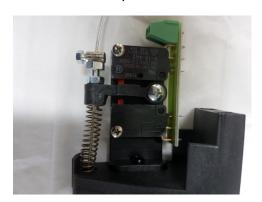

## **Lower Support with Elastic Coupling**

## Second Redundant Micro-switch:

Ensures if the cable should break or loosen, the Automated Gate will stop

Imported and marketed in New Zealand by GATE DRIVE SOLUTIONS LTD.

www.gatedrivesolutions.co.nz Phone: 09 419 5483