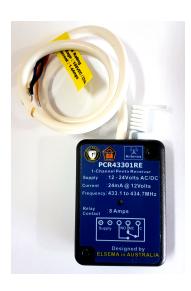

The **900BS-E Electrical Safety Edge** is supplied with a hardwired Radio Transmitter and the associated Universal Radio Receiver that can easily be integrated into the Sliding Gate Automation Controller.

Transmitter: FOB43301W

433MHz Hardwired Transmitter with 2 x AAA Lithium Batteries and

2 x Mounting Brackets.

Receiver: PCR44301RE

433MHz Receiver 12-24V ac/dc N.O./N.C. Voltage Free Contacts with built-in Antenna