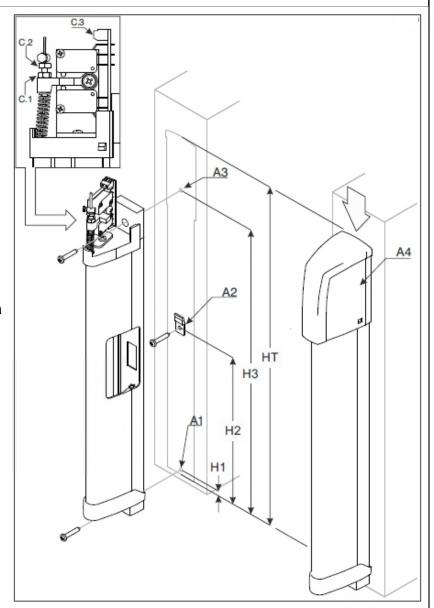

## **Lower Support with Elastic Coupling**

## Second Redundant Micro-switch:

Ensures if the cable should break or loosen, the Automated Gate will stop

Imported and marketed in New Zealand by GATE DRIVE SOLUTIONS LTD.

www.gatedrivesolutions.co.nz Phone: 09 419 5483