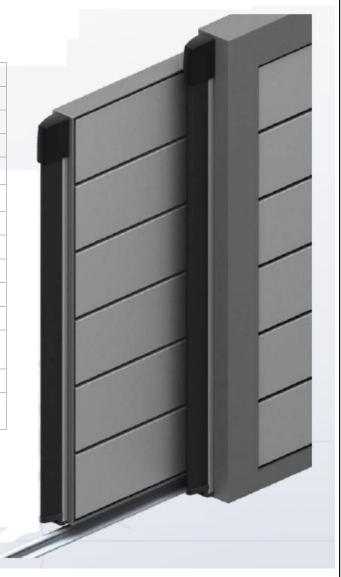

## **ELSEMA Electrical Safety Edge Sensor - BUMP STRIP**

The **900BS-E Electrical Safety Edge Sensor** is an auxiliary electrical safety device designed against mechanical hazards caused by the movement of automated gates.

(Impact, crushing, conveying, shearing, cutting, hooking)

Its construction features, the result of a natural evolution of the product, makes it simple in its installation and maximum reliability

- TPE deformable extruded
- NC contact
- **Second** redundant micro-switch
- Lower end sensitive to shock

## **Lower Support with Elastic Coupling**